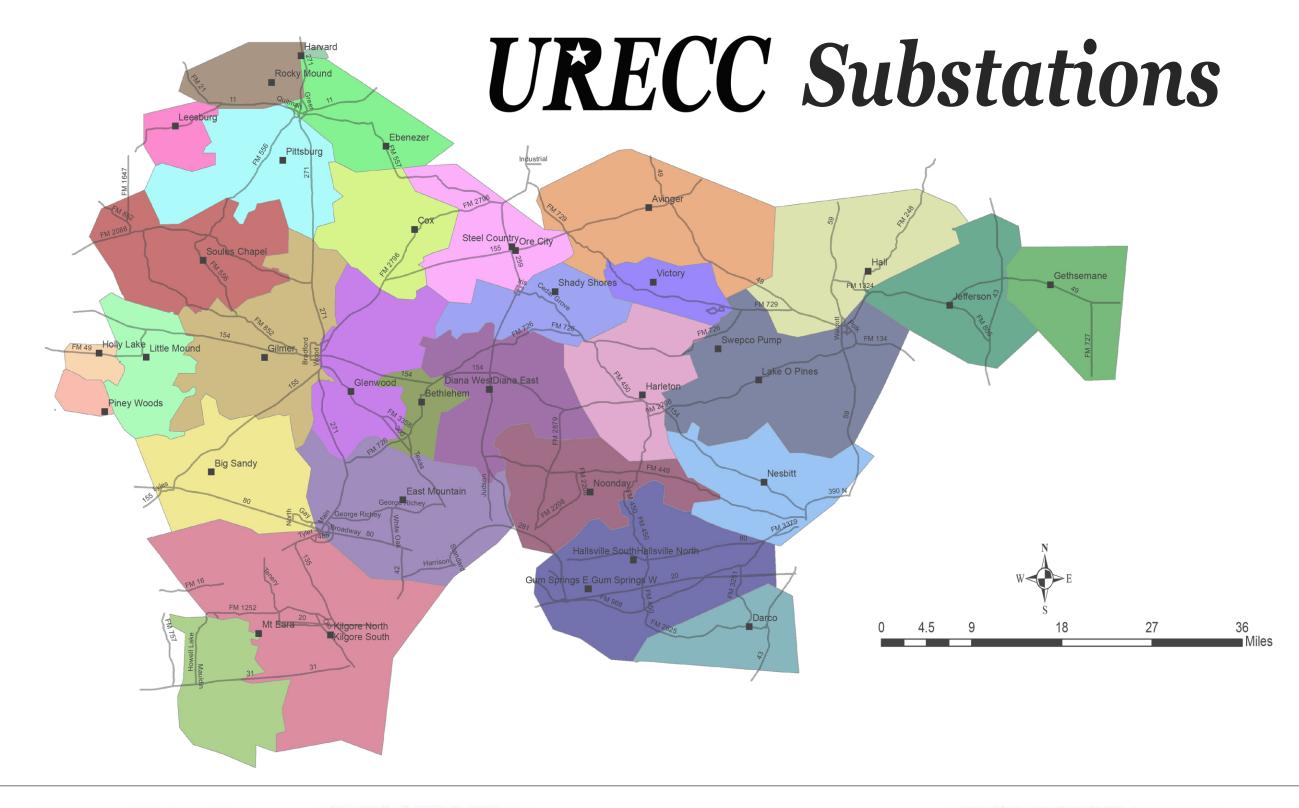

| AVGAVINGER<br>BSA. BIG SANDY<br>BTH. BETHLEHEM<br>COX COX<br>DARDARCO<br>DNEDIANA EAST<br>DNW DIANA West<br>EBEEBENEZER | GILGILMER<br>GTHGETHSEMANE<br>GUM SPRINGS<br>GWD GLENWOOD<br>HALHALL<br>HAR HARLETON<br>HAVHARVARD<br>HOLHOLLY LAKE<br>HVN HALLSVILLE NORTH |
|-------------------------------------------------------------------------------------------------------------------------|---------------------------------------------------------------------------------------------------------------------------------------------|
| EBE EBENEZER                                                                                                            | HVNHALLSVILLE NORTH                                                                                                                         |
| EMTEAST MOUNTAIN                                                                                                        | HVSHALLSVILLE SOUTH                                                                                                                         |

JEF ....JEFFERSON KLN ....KILGORE NORTH KLS ....KILGORE SOUTH LMO LITTLE MOUND LOP ....LAKE O THE PINES LSB ....LEESBURG MTE....MT. EARA NDY ....NOONDAY NSB ....NESBITT ORC ORE CITY PIT ....PITTSBURG PNW PINEYWOODS RMD ROCKY MOUND SCP....SOULES CHAPEL SHA....SHADY SHORES STE ....STEEL COUNTRY VIC ....VICTORY